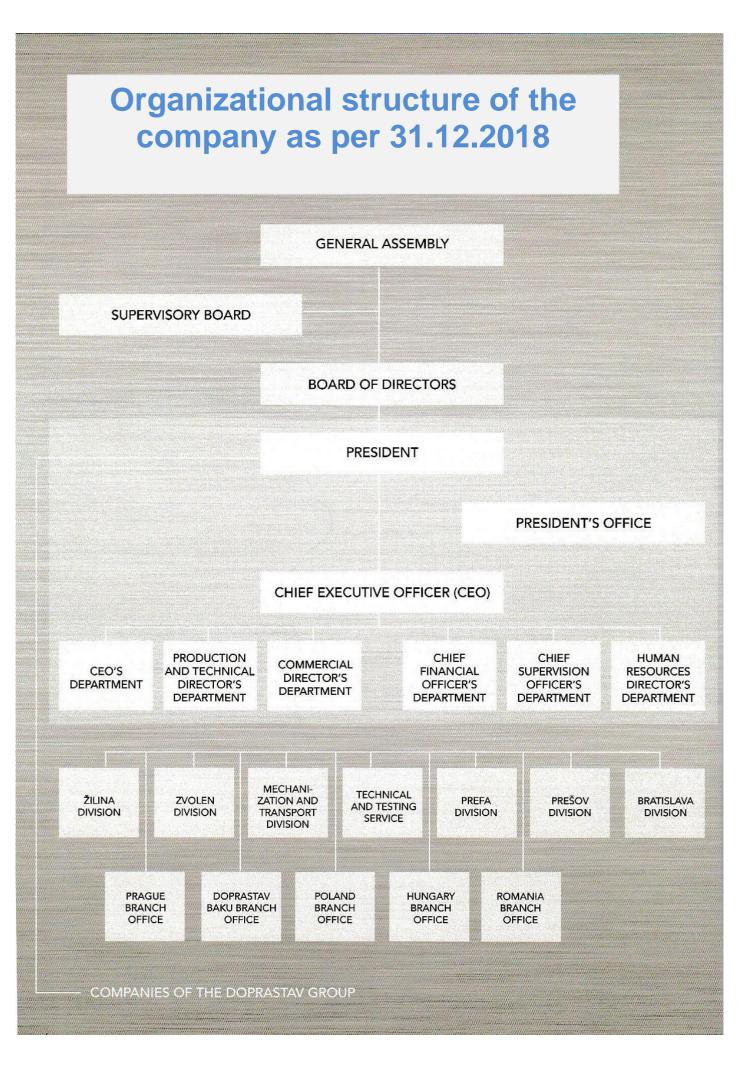

# **DOPRASTAV GROUP CHART**

| DOPRASTAV SERVICES, s.r.o.     | 100% |
|--------------------------------|------|
| Doprastav Development, a.s.    | 100% |
| TESScontrol, s.r.o.            | 100% |
| Doprastav MDZ, s.r.o.          | 100% |
| DPS RE, s.r.o.                 | 100% |
| Doprastav International, s.r.o | 100% |
| Doprastav Construction s.r.o.  | 100% |
| TERRAcontrol, s.r.o.           | 100% |
| DOPRASTAV POLSKA sp. z o. o.   | 100% |
| Doprastav CZ, s.r.o.           | 100% |
| GEOstatik a.s.                 | 70%  |
| Slovenské Asfalty s.r.o.       | 50%  |
| Doprastav - PS s.r.o.          | 50%  |
| DOPRA - VIA, a.s.              | 40%  |
| YOSARIA PLAZA, a.s.            | 11%  |

| Arethusa s. r. o.    | 100% |
|----------------------|------|
| REVGAMA LIMITED      | 100% |
| Asfalt Beluša s.r.o. | 50%  |

GEOkosper, s.r.o

100%

Doprastav, a.s.