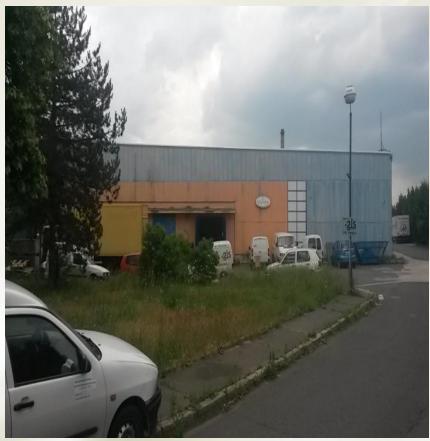

5) Complex of warehouses currently used by various road and rail transportation companies on short-term rental leases

6) Multi layer, multi use series of warehouses with 7,5 meters height spread over a covered area of 26.836 Sq. Meters (comprising total land area of 58.928 Sq. Meters)

# 8) Sufficient excess land surrounding the warehouses to provide for future expansion

- 9) Six Transformer Stations within the complex provide total electricity of 6500 KW, enough to power a small city
- 10) Ideal logistics transit center for an international transport and shipping company
- 11) Currently rail lines in use by Macedonian Railways
- 12) 24/7 Physical Guard security
- 13) Possible local tax benefits upon successful negotiations/completion