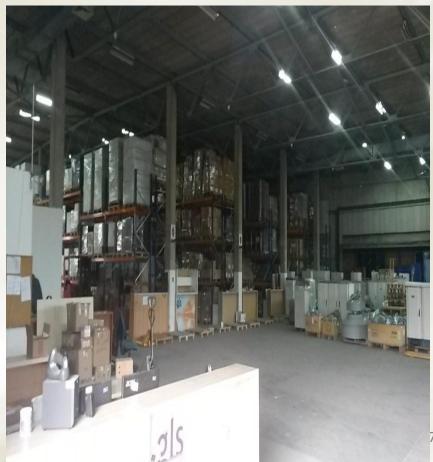

5) Complex of warehouses currently used by various road and rail transportation companies on short-term rental leases

6) Multi layer, multi use series of warehouses with 7,5 meters height spread over a covered area of 26.836 Sq. Meters (comprising total land area of 58.928 Sq. Meters)

#### 7) Extensive well kept office facilities within the complex

# 8) Sufficient excess land surrounding the warehouses to provide for future expansion

- 9) Six Transformer Stations within the complex provide total electricity of 6500 KW, enough to power a small city
- 10) Ideal logistics transit center for an international transport and shipping company
- 11) Currently rail lines in use by Macedonian Railways
- 12) 24/7 Physical Guard security
- 13) Possible local tax benefits upon successful negotiations/completion