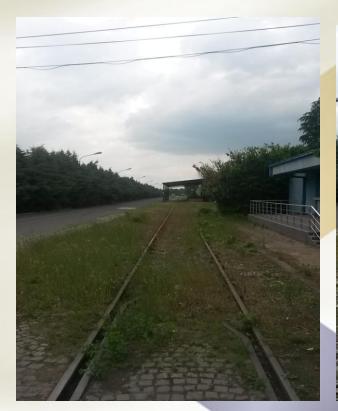

- 3) Two rail (parallel) shunting lines inside the warehouse complex, ideal for shunting Railway wagons within the warehouse complex with a length of 877 meters
- 4) Rail Lines from warehouse connect to main Thessaloniki Skopje Belgrade busy railway track 2 railway switches at the railroad section Skopje- Veles