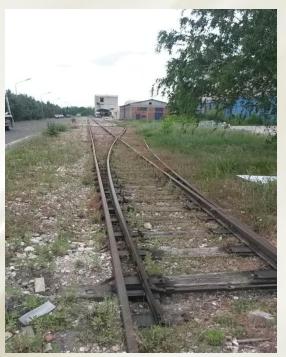

- 3) Two rail (parallel) shunting lines inside the warehouse complex, ideal for shunting Railway wagons within the warehouse complex with a length of 877 meters
- 4) Rail Lines from warehouse connect to main Thessaloniki Skopje Belgrade busy railway track 2 railway switches at the railroad section Skopje- Veles

5) Complex of warehouses currently used by various road and rail transportation companies on short-term rental leases

6) Multi layer, multi use series of warehouses with 7,5 meters height spread over a covered area of 26.836 Sq. Meters (comprising total land area of 58.928 Sq. Meters)