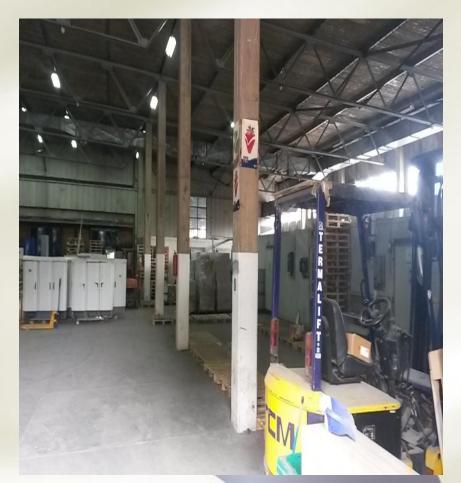

#### Teaser

Private and confidential

May 2017

1) Major Rail and Road transit warehousing facility on the outskirts of Skopje City, Macedonia

2) Currently the only such large scale warehouse in Macedonia with inside active railway lines

- 3) Two rail (parallel) shunting lines inside the warehouse complex, ideal for shunting Railway wagons within the warehouse complex with a length of 877 meters
- 4) Rail Lines from warehouse connect to main Thessaloniki Skopje Belgrade busy railway track 2 railway switches at the railroad section Skopje- Veles

5) Complex of warehouses currently used by various road and rail transportation companies on short-term rental leases

6) Multi layer, multi use series of warehouses with 7,5 meters height spread over a covered area of 26.836 Sq. Meters (comprising total land area of 58.928 Sq. Meters)