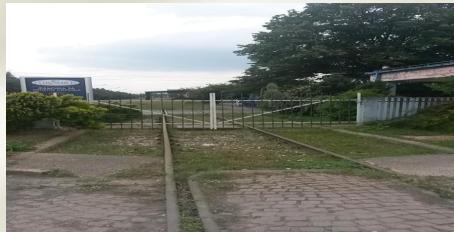

- 3) Two rail (parallel) shunting lines inside the warehouse complex, ideal for shunting Railway wagons within the warehouse complex with a length of 877 meters
- 4) Rail Lines from warehouse connect to main Thessaloniki Skopje Belgrade busy railway track 2 railway switches at the railroad section Skopje- Veles

5) Complex of warehouses currently used by various road and rail transportation companies on short-term rental leases

6) Multi layer, multi use series of warehouses with 7,5 meters height spread over a covered area of 26.836 Sq. Meters (comprising total land area of 58.928 Sq. Meters)