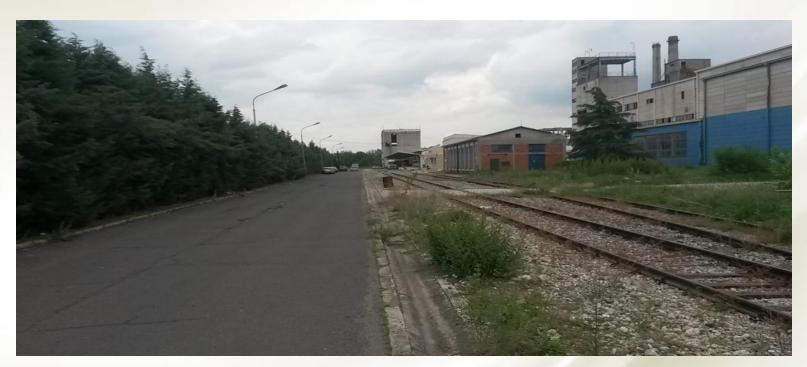

#### Teaser

Private and confidential

May 2017

1) Major Rail and Road transit warehousing facility on the outskirts of Skopje City, Macedonia

2) Currently the only such large scale warehouse in Macedonia with inside active railway lines

- 3) Two rail (parallel) shunting lines inside the warehouse complex, ideal for shunting Railway wagons within the warehouse complex with a length of 877 meters
- 4) Rail Lines from warehouse connect to main Thessaloniki Skopje Belgrade busy railway track 2 railway switches at the railroad section Skopje- Veles

5) Complex of warehouses currently used by various road and rail transportation companies on short-term rental leases

6) Multi layer, multi use series of warehouses with 7,5 meters height spread over a covered area of 26.836 Sq. Meters (comprising total land area of 58.928 Sq. Meters)