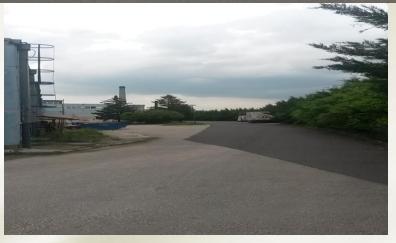

5) Complex of warehouses currently used by various road and rail transportation companies on short-term rental leases

6) Multi layer, multi use series of warehouses with 7,5 meters height spread over a covered area of 26.836 Sq. Meters (comprising total land area of 58.928 Sq. Meters)

# 8) Sufficient excess land surrounding the warehouses to provide for future expansion

- 9) Six Transformer Stations within the complex provide total electricity of 6500 KW, enough to power a small city
- 10) Ideal logistics transit center for an international transport and shipping company
- 11) Currently rail lines in use by Macedonian Railways
- 12) 24/7 Physical Guard security
- 13) Possible local tax benefits upon successful negotiations/completion