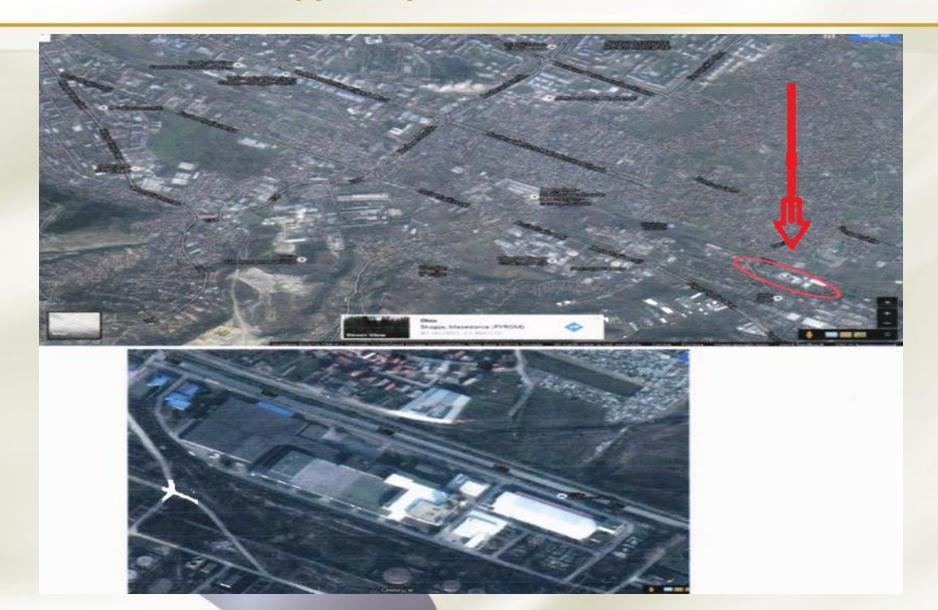

# Location - Skopje city, aerial view

#### Teaser

Private and confidential

May 2017

1) Major Rail and Road transit warehousing facility on the outskirts of Skopje City, Macedonia

2) Currently the only such large scale warehouse in Macedonia with inside active railway lines