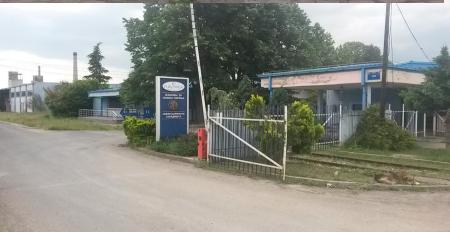

#### Teaser

Private and confidential

May 2017

1) Major Rail and Road transit warehousing facility on the outskirts of Skopje City, Macedonia

2) Currently the only such large scale warehouse in Macedonia with inside active railway lines

#### 7) Extensive well kept office facilities within the complex

# 8) Sufficient excess land surrounding the warehouses to provide for future expansion

- 9) Six Transformer Stations within the complex provide total electricity of 6500 KW, enough to power a small city
- 10) Ideal logistics transit center for an international transport and shipping company
- 11) Currently rail lines in use by Macedonian Railways
- 12) 24/7 Physical Guard security
- 13) Possible local tax benefits upon successful negotiations/completion