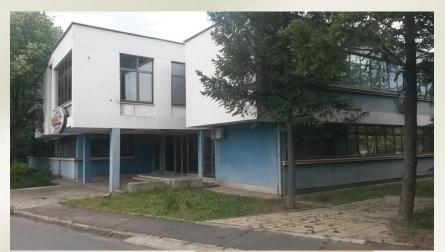

Macedonia





2) Currently the only such large scale warehouse in Macedonia with inside active railway lines







- 3) Two rail (parallel) shunting lines inside the warehouse complex, ideal for shunting Railway wagons within the warehouse complex with a length of 877 meters
- 4) Rail Lines from warehouse connect to main Thessaloniki Skopje Belgrade busy railway track 2 railway switches at the railroad section Skopje- Veles







5) Complex of warehouses currently used by various road and rail transportation companies on short-term rental leases





6) Multi layer, multi use series of warehouses with 7,5 meters height spread over a covered area of 26.836 Sq. Meters (comprising total land area of 58.928 Sq. Meters)





#### 7) Extensive well kept office facilities within the complex











# 8) Sufficient excess land surrounding the warehouses to provide for future expansion









- 9) Six Transformer Stations within the complex provide total electricity of 6500 KW, enough to power a small city
- 10) Ideal logistics transit center for an international transport and shipping company
- 11) Currently rail lines in use by Macedonian Railways
- 12) 24/7 Physical Guard security
- 13) Possible local tax benefits upon successful negotiations/completion



# Location - Skopje city, aerial view



#### Disclaimer & contact details

This material has been prepared solely for purposes of illustration and discussion. Under no circumstances should the information contained herein be used or considered as an offer to sell, or solicitation of an offer to buy any security. Any s