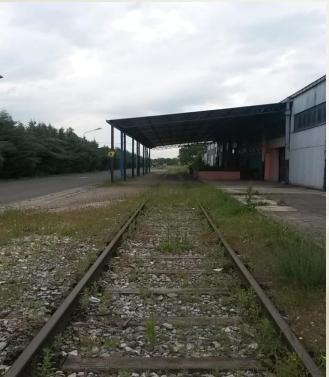

#### Teaser

Private and confidential

May 2017

1) Major Rail and Road transit warehousing facility on the outskirts of Skopje City, Macedonia

2) Currently the only such large scale warehouse in Macedonia with inside active railway lines

- 3) Two rail (parallel) shunting lines inside the warehouse complex, ideal for shunting Railway wagons within the warehouse complex with a length of 877 meters
- 4) Rail Lines from warehouse connect to main Thessaloniki Skopje Belgrade busy railway track 2 railway switches at the railroad section Skopje- Veles