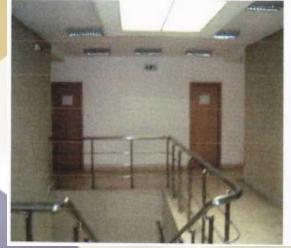

onia





2) Currently the only such large scale warehouse in Macedonia with inside active railway lines







- 3) Two rail (parallel) shunting lines inside the warehouse complex, ideal for shunting Railway wagons within the warehouse complex with a length of 877 meters
- 4) Rail Lines from warehouse connect to main Thessaloniki Skopje Belgrade busy railway track 2 railway switches at the railroad section Skopje- Veles







5) Complex of warehouses currently used by various road and rail transportation companies on short-term rental leases





6) Multi layer, multi use series of warehouses with 7,5 meters height spread over a covered area of 26.836 Sq. Meters (comprising total land area of 58.928 Sq. Meters)





#### 7) Extensive well kept office facilities within the complex











# 8) Sufficient excess land surrounding the warehouses to provide for future expansion









- 9) Six Transformer Stations within the complex provide total electricity of 6500 KW, enough to power a small city
- 10) Ideal logistics transit center for an international transport and shipping company
- 11) Currently rail lines in use by Macedonian Railways
- 12) 24/7 Physical Guard security
- 13) Possible local tax benefits upon successful negotiations/completion



# Location - Skopje city, aerial view



#### Disclaimer & contact details

This material has been prepared solely for purposes of illustration and discussion. Under no circumstances should the information contained herein be used or considered as an offer to sell, or solicitation of an offer to buy any security. Any securit